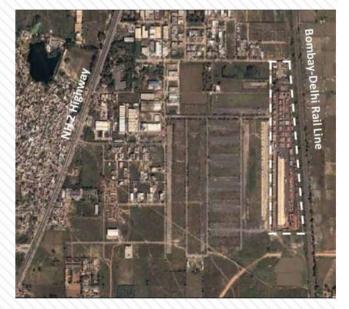

#### A Strategic Location

The ICD (outlined in yellow) is located at Faridabad, just off the Delhi–Mumbai National Highway 2, and adjoining the Delhi-Mumbai main railway line. The KMP expressway runs nearby and the Taj Expressway is being constructed adjacent to the ICD.

# Extensive Infrastructure and end-to-end Solutions

ACTL is built over 24 acres, most of which

comprises the container yard. The Administrative Block has 483 sq. meters over 3 floors of office space and the covered Export Warehouse is spread over 6125 sq. meters with provision for doubling the capacity by adding a mezzanine floor. We ensure smooth operations through: