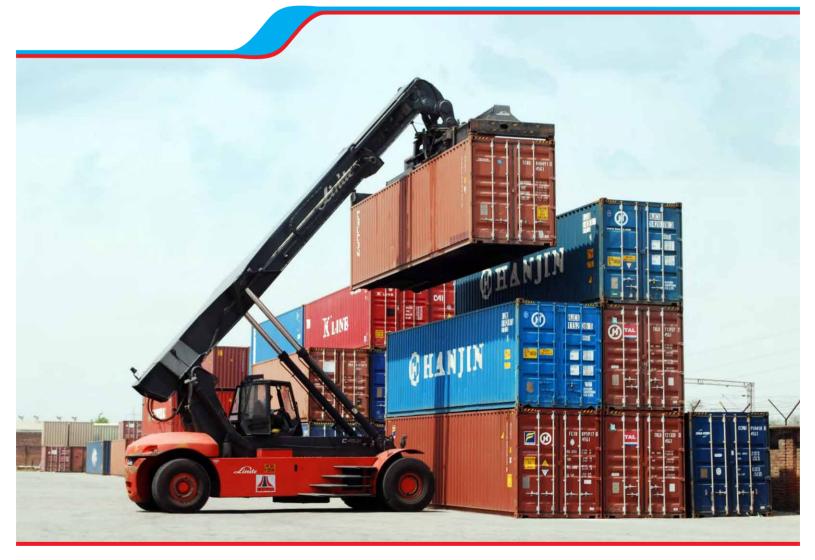

# Extensive Infrastructure and end-to-end Solutions

ACTL is built over 24 acres, most of which

comprises the container yard. The Administrative Block has 483 sq. meters over 3 floors of office space and the covered Export Warehouse is spread over 6125 sq. meters with provision for doubling the capacity by adding a mezzanine floor. We ensure smooth operations through:

- A large fleet of trailers for bonded and domestic transport requirements.
- A complete workshop for repair, maintenance and cleaning of containers.
- Computerized operations with a dedicated Business Center.
- ▶ 100 percent power back up.
- A committed and skilled personnel base managed by professionals with decades of industry experience.
- State-of-the-art equipment that ensures proper handling of cargo.
- C-TPAT compliance with round-theclock electronic security combined with armed security guards who patrol the premises.
- Garment On Hangers facility.
- Temperature controlled storage.
- Containerized bonding.
- Road Connectivity for transshipment of containers by road to gateway ports with a committed transit time.
- 24x7 operations with no interruptions.