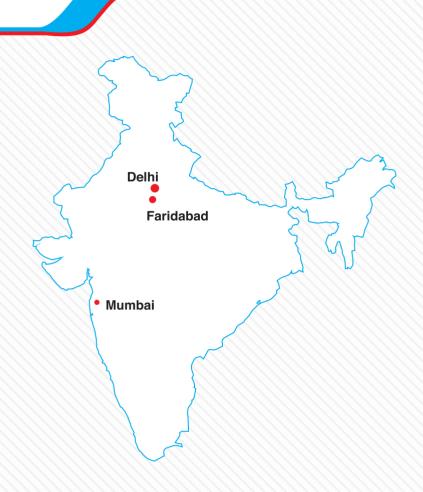

#### A Strategic Location

The ICD (outlined in yellow) is located at Faridabad, just off the Delhi–Mumbai National Highway 2, and adjoining the Delhi-Mumbai main railway line. The KMP expressway runs nearby and the Taj Expressway is being constructed adjacent to the ICD.

As ACTL has its own railway siding, the location allows for direct and unparalleled connectivity between the industrial and consumer zones in north India and the Gateway ports, by both road and rail.

Further, with proximity to the proposed Dedicated Freight Corridor (DFC) and Delhi-Mumbai Industrial Corridor (DMIC), ACTL is uniquely located to take advantage of the dramatically reduced transit times and value additions that these growth corridors will allow.