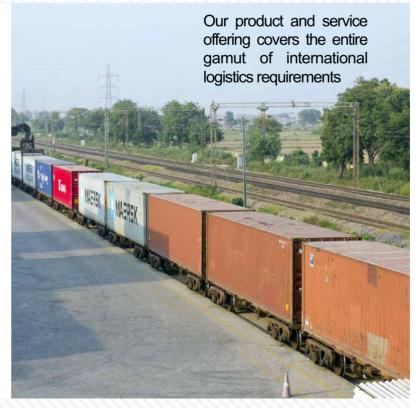

As ACTL has its own railway siding, the location allows for direct and unparalleled connectivity between the industrial and consumer zones in north India and the Gateway ports, by both road and rail.

Further, with proximity to the proposed Dedicated Freight Corridor (DFC) and Delhi-Mumbai Industrial Corridor (DMIC), ACTL is uniquely located to take advantage of the dramatically reduced transit times and value additions that these growth corridors will allow.

#### Project Logistics

The award-winning group has over a decade of experience in turnkey project logistics. Prior to CONCOR we handled the Indian Railways' container terminal at Pragati Maidan; we initiated the CWC container terminal at Patparganj; and started the Delhi Airport's air cargo complex. A 24-axle heavy-duty wagon capable of carrying 350 MT of single package has been used for many power and fertilizer projects in the country.